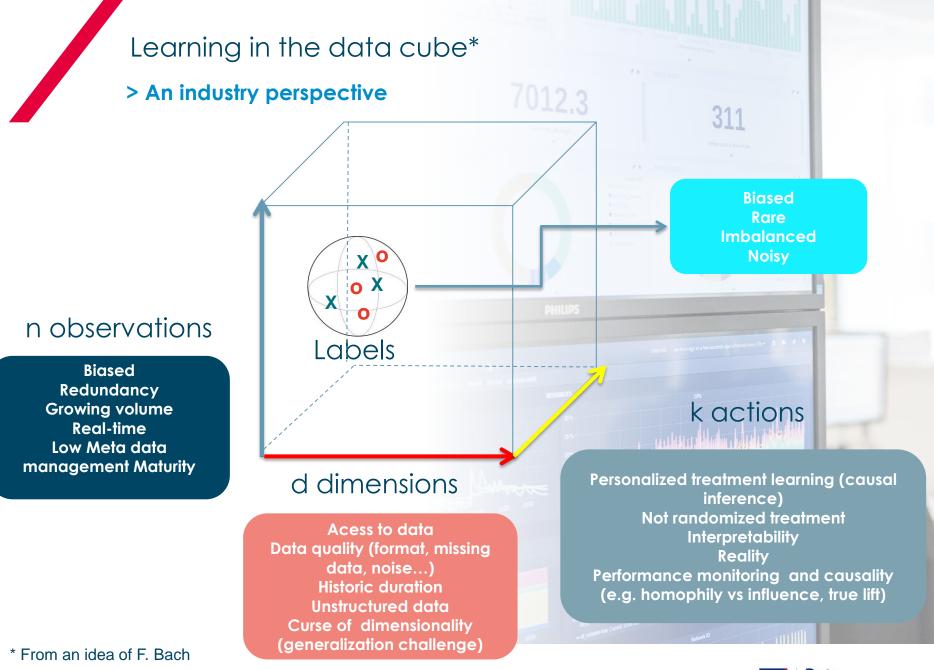

## How to really become data driven?

Key challenges to really change the business